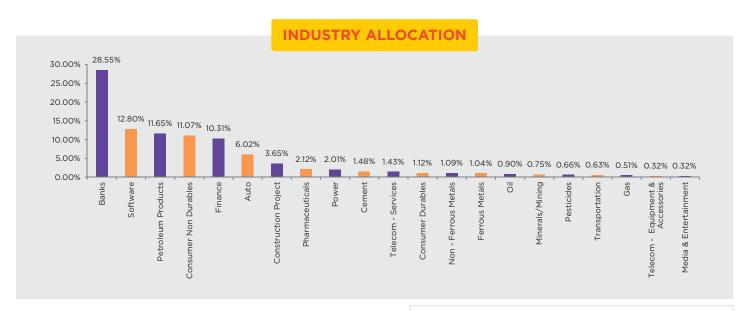

## **IDFC NIFTY FUND**

**PORTFOLIO** 

An open ended scheme tracking Nifty 50 Index

IDFC Nifty Fund is an index fund which is managed passively by investing in proportion to the Nifty 50.

| Name of the Instrument Equity and Equity related Instruments   99.61%     Banks   28.55%     HDFC Bank   10.70%     ICICI Bank   6.02%     Kotak Mahindra Bank   4.23%     Axis Bank   3.30%     State Bank of India   2.41%     IndusInd Bank   1.59%     Yes Bank   0.30%     Software   12.80%     Infosys   5.05%     Tata Consultancy Services   4.79%     HCL Technologies   1.27%     Tech Mahindra   0.91%     Wipro   0.77%     Petroleum Products   11.65%     Reliance Industries   10.08%     Bharat Petroleum Corporation   0.85%     Indian Oil Corporation   0.85%     Indian Oil Corporation   0.72%     Consumer Non Durables   11.07%     ITC   4.46%     Hold   1.07%     Finance   10.31%     HDFC   7.40%     Bajaj Finance   1.93%     Bajaj Finance   1.93%                                             | TORTI DEIO                            | ,,,,   | 000000. 2010, |
|--------------------------------------------------------------------------------------------------------------------------------------------------------------------------------------------------------------------------------------------------------------------------------------------------------------------------------------------------------------------------------------------------------------------------------------------------------------------------------------------------------------------------------------------------------------------------------------------------------------------------------------------------------------------------------------------------------------------------------------------------------------------------------------------------------------------------------|---------------------------------------|--------|---------------|
| Banks   28.55%     HDFC Bank   10.70%     ICICI Bank   6.02%     Kotak Mahindra Bank   4.23%     Axis Bank   3.30%     State Bank of India   2.41%     Indusind Bank   1.59%     Yes Bank   0.30%     Software   12.80%     Infosys   5.05%     Tata Consultancy Services   4.79%     HCL Technologies   1.27%     Tech Mahindra   0.91%     Wipro   0.77%     Petroleum Products   11.65%     Reliance Industries   10.08%     Bharat Petroleum Corporation   0.85%     Indian Oil Corporation   0.85%     Indian Oil Corporation   0.72%     Consumer Non Durables   11.07%     ITC   4.46%     Hindustan Unilever   3.13%     Asian Paints   1.64%     Nestle India   1.07%     Britannia Industries   0.77%     Bajaj Finance   1.93%     Bajaj Finance   1.93%     Bajaj Auto                                             | Name of the Instrument                | Rating | % to NAV      |
| HDFC Bank                                                                                                                                                                                                                                                                                                                                                                                                                                                                                                                                                                                                                                                                                                                                                                                                                      | Equity and Equity related Instruments |        | 99.61%        |
| ICICI Bank   6.02%     Kotak Mahindra Bank   4.23%     Axis Bank   3.30%     State Bank of India   2.41%     IndusInd Bank   1.59%     Yes Bank   0.30%     Software   12.80%     Infosys   5.05%     Tata Consultancy Services   4.79%     HCL Technologies   1.27%     Tech Mahindra   0.91%     Wipro   0.77%     Petroleum Products   11.65%     Reliance Industries   10.08%     Bharat Petroleum Corporation   0.85%     Indian Oil Corporation   0.72%     Consumer Non Durables   11.07%     ITC   4.46%     Hindustan Unilever   3.13%     Asian Paints   1.64%     Nestle India   1.07%     Briance   10.31%     HDFC   7.40%     Bajaj Finance   1.93%     Bajaj Finance   1.93%     Bajaj Finace   1.93%     Bajaj Auto   0.85%     Hero MotoCorp   0.7                                                            | Banks                                 |        | 28.55%        |
| Kotak Mahindra Bank   4.23%     Axis Bank   3.30%     State Bank of India   2.41%     IndusInd Bank   1.59%     Yes Bank   0.30%     Software   12.80%     Infosys   5.05%     Tata Consultancy Services   4.79%     HCL Technologies   1.27%     Tech Mahindra   0.91%     Wipro   0.77%     Petroleum Products   11.65%     Reliance Industries   10.08%     Bharat Petroleum Corporation   0.85%     Indian Oil Corporation   0.72%     Consumer Non Durables   11.07%     ITC   4.46%     Hindustan Unilever   3.13%     Asian Paints   1.64%     Nestle India   1.07%     Britannia Industries   0.77%     Finance   10.31%     HDFC   7.40%     Bajaj Finserv   0.99%     Auto   6.02%     Maruti Suzuki India   2.02%     Marindra & Mahindra   1.17%     Bajaj Auto                                                    | HDFC Bank                             |        | 10.70%        |
| Axis Bank   3.30%     State Bank of India   2.41%     IndusInd Bank   1.59%     Yes Bank   0.300     Software   12.80%     Infosys   5.05%     Tata Consultancy Services   4.79%     HCL Technologies   1.27%     Tech Mahindra   0.91%     Wipro   0.77%     Petroleum Products   11.65%     Reliance Industries   10.08%     Bharat Petroleum Corporation   0.85%     Indian Oil Corporation   0.72%     Consumer Non Durables   11.07%     ITC   4.46%     Hindustan Unilever   3.13%     Asian Paints   1.64%     Nestle India   1.07%     Britannia Industries   10.31%     HDFC   7.40%     Bajaj Finance   1.93%     Bajaj Finaser   0.99%     Auto   6.02%     Maruti Suzuki India   2.02%     Mahindra & Mahindra   1.17%     Bajaj Auto   0.63%     Hero Motoc                                                       | ICICI Bank                            |        | 6.02%         |
| State Bank of India   2.41%     IndusInd Bank   1.59%     Yes Bank   0.30%     Software   12.80%     Infosys   5.05%     Tata Consultancy Services   4.79%     HCL Technologies   1.27%     Tech Mahindra   0.91%     Wipro   0.77%     Petroleum Products   11.65%     Reliance Industries   10.08%     Bharat Petroleum Corporation   0.85%     Indian Oil Corporation   0.72%     Consumer Non Durables   11.07%     ITC   4.46%     Hindustan Unilever   3.13%     Asian Paints   1.64%     Nestle India   1.07%     Britannia Industries   0.77%     Finance   10.31%     HDFC   7.40%     Bajaj Finance   19.3%     Bajaj Finserv   0.99%     Auto   6.02%     Maruti Suzuki India   2.02%     Mahindra & Mahindra   2.01%     Bajaj Auto   0.65%     Hero Motors                                                        | Kotak Mahindra Bank                   |        | 4.23%         |
| IndusInd Bank   1.59%     Yes Bank   0.30%     Software   12.80%     Infosys   5.05%     Tata Consultancy Services   4.79%     HCL Technologies   1.27%     Tech Mahindra   0.91%     Wipro   0.77%     Petroleum Products   11.65%     Reliance Industries   10.08%     Bharat Petroleum Corporation   0.85%     Indian Oil Corporation   0.72%     Consumer Non Durables   11.07%     ITC   4.46%     Hindustan Unilever   3.13%     Asian Paints   1.64%     Nestle India   1.07%     Britannia Industries   0.77%     Finance   10.31%     HDFC   7.40%     Bajaj Finserv   0.99%     Auto   6.02%     Maruti Suzuki India   2.02%     Mahindra & Mahindra   1.17%     Bajaj Auto   0.85%     Hero MotoCorp   0.71%     Tata Motors   0.64%     Eicher Motors <td< td=""><td>Axis Bank</td><td></td><td>3.30%</td></td<>   | Axis Bank                             |        | 3.30%         |
| Yes Bank   0.30%     Software   12.80%     Infosys   5.05%     Tata Consultancy Services   4.79%     HCL Technologies   1.27%     Tech Mahindra   0.91%     Wipro   0.77%     Petroleum Products   11.65%     Reliance Industries   10.08%     Bharat Petroleum Corporation   0.85%     Indian Oil Corporation   0.72%     Consumer Non Durables   11.07%     ITC   4.46%     Hindustan Unilever   3.13%     Asian Paints   1.64%     Nestle India   1.07%     Britannia Industries   0.77%     Finance   10.31%     HDFC   7.40%     Bajaj Finance   19.3%     Bajaj Finser   0.99%     Auto   6.02%     Maruti Suzuki India   2.02%     Maruti Suzuki India   0.85%     Hero MotoCorp   0.71%     Tata Motors   0.64%     Eicher Motors   0.63%     Construction Project                                                     | State Bank of India                   |        | 2.41%         |
| Software   12.80%     Infosys   5.05%     Tata Consultancy Services   4.79%     HCL Technologies   1.27%     Tech Mahindra   0.91%     Wipro   0.77%     Petroleum Products   11.65%     Reliance Industries   10.08%     Bharat Petroleum Corporation   0.85%     Indian Oil Corporation   0.72%     Consumer Non Durables   11.07%     ITC   4.46%     Hindustan Unilever   3.13%     Asian Paints   1.64%     Nestle India   1.07%     Britannia Industries   0.77%     Finance   10.31%     HDFC   7.40%     Bajaj Finance   1.93%     Bajaj Finance   1.93%     Bajaj Finance   1.93%     Bajaj Auto   6.02%     Maruti Suzuki India   2.02%     Mahindra & Mahindra   1.17%     Bajaj Auto   0.85%     Hero Motos Corp   0.71%     Tata Motors   0.64%     Eicher Motors <td>IndusInd Bank</td> <td></td> <td>1.59%</td> | IndusInd Bank                         |        | 1.59%         |
| Infosys   5.05%     Tata Consultancy Services   4.79%     HCL Technologies   1.27%     Tech Mahindra   0.91%     Wipro   0.77%     Petroleum Products   11.65%     Reliance Industries   10.08%     Bharat Petroleum Corporation   0.85%     Indian Oil Corporation   0.72%     Consumer Non Durables   11.07%     ITC   4.46%     Hindustan Unilever   3.13%     Asian Paints   1.64%     Nestle India   1.07%     Britannia Industries   0.77%     Finance   10.31%     HDFC   7.40%     Bajaj Finance   1.93%     Bajaj Finance   1.93%     Bajaj Finserv   0.99%     Auto   6.02%     Maruti Suzuki India   2.02%     Mahindra & Mahindra   1.17%     Bajaj Auto   0.85%     Hero MotoCorp   0.71%     Tata Motors   0.64%     Eicher Motors   0.63%     Construction Project<                                             | Yes Bank                              |        | 0.30%         |
| Tata Consultancy Services   4.79%     HCL Technologies   1.27%     Tech Mahindra   0.91%     Wipro   0.77%     Petroleum Products   11.65%     Reliance Industries   10.08%     Bharat Petroleum Corporation   0.85%     Indian Oil Corporation   0.72%     Consumer Non Durables   11.07%     ITC   4.46%     Hindustan Unilever   3.13%     Asian Paints   1.64%     Nestle India   1.07%     Britannia Industries   0.77%     Finance   10.31%     HDFC   7.40%     Bajaj Finance   1.93%     Bajaj Finance   1.93%     Bajaj Finance   1.93%     Bajaj Auto   6.02%     Maruti Suzuki India   2.02%     Mahindra & Mahindra   1.17%     Bajaj Auto   0.85%     Hero MotoCorp   0.71%     Tata Motors   0.63%     Eicher Motors   0.63%     Construction Project   3.65%     La                                             | Software                              |        | 12.80%        |
| HCL Technologies   1.27%     Tech Mahindra   0.91%     Wipro   0.77%     Petroleum Products   11.65%     Reliance Industries   10.08%     Bharat Petroleum Corporation   0.85%     Indian Oil Corporation   0.72%     Consumer Non Durables   11.07%     ITC   4.46%     Hindustan Unilever   3.13%     Asian Paints   1.64%     Nestle India   1.07%     Britannia Industries   0.77%     Finance   10.31%     HDFC   7.40%     Bajaj Finance   1.93%     Bajaj Finserv   0.99%     Auto   6.02%     Maruti Suzuki India   2.02%     Maruti Suzuki India   2.02%     Mahindra & Mahindra   1.17%     Bajaj Auto   0.85%     Hero MotoCorp   0.71%     Tata Motors   0.64%     Eicher Motors   0.63%     Construction Project   3.65%     Larsen & Toubro   3.65%     Pharmaceutic                                             | Infosys                               |        | 5.05%         |
| Tech Mahindra   0.91%     Wipro   0.77%     Petroleum Products   11.65%     Reliance Industries   10.08%     Bharat Petroleum Corporation   0.85%     Indian Oil Corporation   0.72%     Consumer Non Durables   11.07%     ITC   4.46%     Hindustan Unilever   3.13%     Asian Paints   1.64%     Nestle India   1.07%     Britannia Industries   0.77%     Finance   10.31%     HDFC   7.40%     Bajaj Finance   1.93%     Bajaj Finserv   0.99%     Auto   6.02%     Maruti Suzuki India   2.02%     Mariti Suzuki India   2.02%     Mahindra & Mahindra   1.17%     Bajaj Auto   0.85%     Hero MotoCorp   0.71%     Tata Motors   0.64%     Eicher Motors   0.63%     Construction Project   3.65%     Larsen & Toubro   3.65%     Pharmaceuticals   2.12%     Sun Pharmaceu                                             | Tata Consultancy Services             |        | 4.79%         |
| Wipro   0.77%     Petroleum Products   11.65%     Reliance Industries   10.08%     Bharat Petroleum Corporation   0.85%     Indian Oil Corporation   0.72%     Consumer Non Durables   11.07%     ITC   4.46%     Hindustan Unilever   3.13%     Asian Paints   1.64%     Nestle India   1.07%     Britannia Industries   0.77%     Finance   10.31%     HDFC   7.40%     Bajaj Finance   1.93%     Bajaj Finserv   0.99%     Auto   6.02%     Maruti Suzuki India   2.02%     Mahindra & Mahindra   1.17%     Bajaj Auto   0.85%     Hero MotoCorp   0.71%     Tata Motors   0.64%     Eicher Motors   0.63%     Construction Project   3.65%     Larsen & Toubro   3.65%     Pharmaceuticals   2.12%     Sun Pharmaceutical Industries   0.96%     Dr. Reddy's Laboratories   0.68%                                          | HCL Technologies                      |        | 1.27%         |
| Petroleum Products   11.65%     Reliance Industries   10.08%     Bharat Petroleum Corporation   0.85%     Indian Oil Corporation   0.72%     Consumer Non Durables   11.07%     ITC   4.46%     Hindustan Unilever   3.13%     Asian Paints   1.64%     Nestle India   1.07%     Britannia Industries   0.77%     Finance   10.31%     HDFC   7.40%     Bajaj Finance   1.93%     Bajaj Finserv   0.99%     Auto   6.02%     Maruti Suzuki India   2.02%     Mahindra & Mahindra   1.17%     Bajaj Auto   0.85%     Hero MotoCorp   0.71%     Tata Motors   0.64%     Eicher Motors   0.63%     Construction Project   3.65%     Larsen & Toubro   3.65%     Pharmaceuticals   2.12%     Sun Pharmaceutical Industries   0.96%     Dr. Reddy's Laboratories   0.68%     Cipla   0.48%                                          | Tech Mahindra                         |        | 0.91%         |
| Reliance Industries   10.08%     Bharat Petroleum Corporation   0.85%     Indian Oil Corporation   0.72%     Consumer Non Durables   11.07%     ITC   4.46%     Hindustan Unilever   3.13%     Asian Paints   1.64%     Nestle India   1.07%     Britannia Industries   0.77%     Finance   10.31%     HDFC   7.40%     Bajaj Finance   1.93%     Bajaj Finserv   0.99%     Auto   6.02%     Maruti Suzuki India   2.02%     Mahindra & Mahindra   1.17%     Bajaj Auto   0.85%     Hero MotoCorp   0.71%     Tata Motors   0.64%     Eicher Motors   0.63%     Construction Project   3.65%     Larsen & Toubro   3.65%     Pharmaceuticals   2.12%     Sun Pharmaceutical Industries   0.96%     Dr. Reddy's Laboratories   0.68%     Cipla   0.48%     Power   2.01%                                                        | Wipro                                 |        | 0.77%         |
| Bharat Petroleum Corporation   0.85%     Indian Oil Corporation   0.72%     Consumer Non Durables   11.07%     ITC   4.46%     Hindustan Unilever   3.13%     Asian Paints   1.64%     Nestle India   1.07%     Britannia Industries   0.77%     Finance   10.31%     HDFC   7.40%     Bajaj Finance   1.93%     Bajaj Finserv   0.99%     Auto   6.02%     Maruti Suzuki India   2.02%     Mahindra & Mahindra   1.17%     Bajaj Auto   0.85%     Hero MotoCorp   0.71%     Tata Motors   0.64%     Eicher Motors   0.63%     Construction Project   3.65%     Larsen & Toubro   3.65%     Pharmaceuticals   2.12%     Sun Pharmaceutical Industries   0.96%     Dr. Reddy's Laboratories   0.68%     Cipla   0.48%                                                                                                           | Petroleum Products                    |        | 11.65%        |
| Indian Oil Corporation   0.72%     Consumer Non Durables   11.07%     ITC   4.46%     Hindustan Unilever   3.13%     Asian Paints   1.64%     Nestle India   1.07%     Britannia Industries   0.77%     Finance   10.31%     HDFC   7.40%     Bajaj Finance   1.93%     Bajaj Finserv   0.99%     Auto   6.02%     Maruti Suzuki India   2.02%     Mahindra & Mahindra   1.17%     Bajaj Auto   0.85%     Hero MotoCorp   0.71%     Tata Motors   0.64%     Eicher Motors   0.63%     Construction Project   3.65%     Larsen & Toubro   3.65%     Pharmaceuticals   2.12%     Sun Pharmaceutical Industries   0.96%     Dr. Reddy's Laboratories   0.68%     Cipla   0.48%     Power   2.01%                                                                                                                                  | Reliance Industries                   |        | 10.08%        |
| Consumer Non Durables   11.07%     ITC   4.46%     Hindustan Unilever   3.13%     Asian Paints   1.64%     Nestle India   1.07%     Britannia Industries   0.77%     Finance   10.31%     HDFC   7.40%     Bajaj Finance   1.93%     Bajaj Finserv   0.99%     Auto   6.02%     Maruti Suzuki India   2.02%     Mahindra & Mahindra   1.17%     Bajaj Auto   0.85%     Hero MotoCorp   0.71%     Tata Motors   0.64%     Eicher Motors   0.63%     Construction Project   3.65%     Larsen & Toubro   3.65%     Pharmaceuticals   2.12%     Sun Pharmaceutical Industries   0.96%     Dr. Reddy's Laboratories   0.68%     Cipla   0.48%     Power   2.01%                                                                                                                                                                     | Bharat Petroleum Corporation          |        | 0.85%         |
| ITC 4.46%   Hindustan Unilever 3.13%   Asian Paints 1.64%   Nestle India 1.07%   Britannia Industries 0.77%   Finance 10.31%   HDFC 7.40%   Bajaj Finance 1.93%   Bajaj Finserv 0.99%   Auto 6.02%   Maruti Suzuki India 2.02%   Mahindra & Mahindra 1.17%   Bajaj Auto 0.85%   Hero MotoCorp 0.71%   Tata Motors 0.64%   Eicher Motors 0.63%   Construction Project 3.65%   Larsen & Toubro 3.65%   Pharmaceuticals 2.12%   Sun Pharmaceutical Industries 0.96%   Dr. Reddy's Laboratories 0.68%   Cipla 0.48%                                                                                                                                                                                                                                                                                                                | Indian Oil Corporation                |        | 0.72%         |
| Hindustan Unilever 3.13%   Asian Paints 1.64%   Nestle India 1.07%   Britannia Industries 0.77%   Finance 10.31%   HDFC 7.40%   Bajaj Finance 1.93%   Bajaj Finserv 0.99%   Auto 6.02%   Maruti Suzuki India 2.02%   Mahindra & Mahindra 1.17%   Bajaj Auto 0.85%   Hero MotoCorp 0.71%   Tata Motors 0.64%   Eicher Motors 0.63%   Construction Project 3.65%   Larsen & Toubro 3.65%   Pharmaceuticals 2.12%   Sun Pharmaceutical Industries 0.96%   Dr. Reddy's Laboratories 0.68%   Cipla 0.48%   Power 2.01%                                                                                                                                                                                                                                                                                                              | Consumer Non Durables                 |        | 11.07%        |
| Asian Paints 1.64%   Nestle India 1.07%   Britannia Industries 0.77%   Finance 10.31%   HDFC 7.40%   Bajaj Finance 1.93%   Bajaj Finserv 0.99%   Auto 6.02%   Maruti Suzuki India 2.02%   Mahindra & Mahindra 1.17%   Bajaj Auto 0.85%   Hero MotoCorp 0.71%   Tata Motors 0.64%   Eicher Motors 0.63%   Construction Project 3.65%   Larsen & Toubro 3.65%   Pharmaceuticals 2.12%   Sun Pharmaceutical Industries 0.96%   Dr. Reddy's Laboratories 0.68%   Cipla 0.48%   Power 2.01%                                                                                                                                                                                                                                                                                                                                         | ITC                                   |        | 4.46%         |
| Nestle India 1.07%   Britannia Industries 0.77%   Finance 10.31%   HDFC 7.40%   Bajaj Finance 1.93%   Bajaj Finserv 0.99%   Auto 6.02%   Maruti Suzuki India 2.02%   Mahindra & Mahindra 1.17%   Bajaj Auto 0.85%   Hero MotoCorp 0.71%   Tata Motors 0.64%   Eicher Motors 0.63%   Construction Project 3.65%   Larsen & Toubro 3.65%   Pharmaceuticals 2.12%   Sun Pharmaceutical Industries 0.96%   Dr. Reddy's Laboratories 0.68%   Cipla 0.48%   Power 2.01%                                                                                                                                                                                                                                                                                                                                                              | Hindustan Unilever                    |        | 3.13%         |
| Britannia Industries   0.77%     Finance   10.31%     HDFC   7.40%     Bajaj Finance   1.93%     Bajaj Finserv   0.99%     Auto   6.02%     Maruti Suzuki India   2.02%     Mahindra & Mahindra   1.17%     Bajaj Auto   0.85%     Hero MotoCorp   0.71%     Tata Motors   0.64%     Eicher Motors   0.63%     Construction Project   3.65%     Larsen & Toubro   3.65%     Pharmaceuticals   2.12%     Sun Pharmaceutical Industries   0.96%     Dr. Reddy's Laboratories   0.68%     Cipla   0.48%     Power   2.01%                                                                                                                                                                                                                                                                                                         | Asian Paints                          |        | 1.64%         |
| Finance   10.31%     HDFC   7.40%     Bajaj Finance   1.93%     Bajaj Finserv   0.99%     Auto   6.02%     Maruti Suzuki India   2.02%     Mahindra & Mahindra   1.17%     Bajaj Auto   0.85%     Hero MotoCorp   0.71%     Tata Motors   0.64%     Eicher Motors   0.63%     Construction Project   3.65%     Larsen & Toubro   3.65%     Pharmaceuticals   2.12%     Sun Pharmaceutical Industries   0.96%     Dr. Reddy's Laboratories   0.68%     Cipla   0.48%     Power   2.01%                                                                                                                                                                                                                                                                                                                                          | Nestle India                          |        | 1.07%         |
| HDFC 7.40%   Bajaj Finance 1.93%   Bajaj Finserv 0.99%   Auto 6.02%   Maruti Suzuki India 2.02%   Mahindra & Mahindra 1.17%   Bajaj Auto 0.85%   Hero MotoCorp 0.71%   Tata Motors 0.64%   Eicher Motors 0.63%   Construction Project 3.65%   Larsen & Toubro 3.65%   Pharmaceuticals 2.12%   Sun Pharmaceutical Industries 0.96%   Dr. Reddy's Laboratories 0.68%   Cipla 0.48%   Power 2.01%                                                                                                                                                                                                                                                                                                                                                                                                                                 | Britannia Industries                  |        | 0.77%         |
| Bajaj Finance 1.93%   Bajaj Finserv 0.99%   Auto 6.02%   Maruti Suzuki India 2.02%   Mahindra & Mahindra 1.17%   Bajaj Auto 0.85%   Hero MotoCorp 0.71%   Tata Motors 0.64%   Eicher Motors 0.63%   Construction Project 3.65%   Larsen & Toubro 3.65%   Pharmaceuticals 2.12%   Sun Pharmaceutical Industries 0.96%   Dr. Reddy's Laboratories 0.68%   Cipla 0.48%   Power 2.01%                                                                                                                                                                                                                                                                                                                                                                                                                                              | Finance                               |        | 10.31%        |
| Bajaj Finserv   0.99%     Auto   6.02%     Maruti Suzuki India   2.02%     Mahindra & Mahindra   1.17%     Bajaj Auto   0.85%     Hero MotoCorp   0.71%     Tata Motors   0.64%     Eicher Motors   0.63%     Construction Project   3.65%     Larsen & Toubro   3.65%     Pharmaceuticals   2.12%     Sun Pharmaceutical Industries   0.96%     Dr. Reddy's Laboratories   0.68%     Cipla   0.48%     Power   2.01%                                                                                                                                                                                                                                                                                                                                                                                                          | HDFC                                  |        | 7.40%         |
| Auto   6.02%     Maruti Suzuki India   2.02%     Mahindra & Mahindra   1.17%     Bajaj Auto   0.85%     Hero MotoCorp   0.71%     Tata Motors   0.64%     Eicher Motors   0.63%     Construction Project   3.65%     Larsen & Toubro   3.65%     Pharmaceuticals   2.12%     Sun Pharmaceutical Industries   0.96%     Dr. Reddy's Laboratories   0.68%     Cipla   0.48%     Power   2.01%                                                                                                                                                                                                                                                                                                                                                                                                                                    | Bajaj Finance                         |        | 1.93%         |
| Maruti Suzuki India 2.02%   Mahindra & Mahindra 1.17%   Bajaj Auto 0.85%   Hero MotoCorp 0.71%   Tata Motors 0.64%   Eicher Motors 0.63%   Construction Project 3.65%   Larsen & Toubro 3.65%   Pharmaceuticals 2.12%   Sun Pharmaceutical Industries 0.96%   Dr. Reddy's Laboratories 0.68%   Cipla 0.48%   Power 2.01%                                                                                                                                                                                                                                                                                                                                                                                                                                                                                                       | Bajaj Finserv                         |        | 0.99%         |
| Mahindra & Mahindra 1.17%   Bajaj Auto 0.85%   Hero MotoCorp 0.71%   Tata Motors 0.64%   Eicher Motors 0.63%   Construction Project 3.65%   Larsen & Toubro 3.65%   Pharmaceuticals 2.12%   Sun Pharmaceutical Industries 0.96%   Dr. Reddy's Laboratories 0.68%   Cipla 0.48%   Power 2.01%                                                                                                                                                                                                                                                                                                                                                                                                                                                                                                                                   | Auto                                  |        | 6.02%         |
| Bajaj Auto 0.85%   Hero MotoCorp 0.71%   Tata Motors 0.64%   Eicher Motors 0.63%   Construction Project 3.65%   Larsen & Toubro 3.65%   Pharmaceuticals 2.12%   Sun Pharmaceutical Industries 0.96%   Dr. Reddy's Laboratories 0.68%   Cipla 0.48%   Power 2.01%                                                                                                                                                                                                                                                                                                                                                                                                                                                                                                                                                               | Maruti Suzuki India                   |        | 2.02%         |
| Hero MotoCorp 0.71%   Tata Motors 0.64%   Eicher Motors 0.63%   Construction Project 3.65%   Larsen & Toubro 3.65%   Pharmaceuticals 2.12%   Sun Pharmaceutical Industries 0.96%   Dr. Reddy's Laboratories 0.68%   Cipla 0.48%   Power 2.01%                                                                                                                                                                                                                                                                                                                                                                                                                                                                                                                                                                                  | Mahindra & Mahindra                   |        | 1.17%         |
| Tata Motors 0.64%   Eicher Motors 0.63%   Construction Project 3.65%   Larsen & Toubro 3.65%   Pharmaceuticals 2.12%   Sun Pharmaceutical Industries 0.96%   Dr. Reddy's Laboratories 0.68%   Cipla 0.48%   Power 2.01%                                                                                                                                                                                                                                                                                                                                                                                                                                                                                                                                                                                                        | Bajaj Auto                            |        | 0.85%         |
| Eicher Motors   0.63%     Construction Project   3.65%     Larsen & Toubro   3.65%     Pharmaceuticals   2.12%     Sun Pharmaceutical Industries   0.96%     Dr. Reddy's Laboratories   0.68%     Cipla   0.48%     Power   2.01%                                                                                                                                                                                                                                                                                                                                                                                                                                                                                                                                                                                              | Hero MotoCorp                         |        | 0.71%         |
| Construction Project   3.65%     Larsen & Toubro   3.65%     Pharmaceuticals   2.12%     Sun Pharmaceutical Industries   0.96%     Dr. Reddy's Laboratories   0.68%     Cipla   0.48%     Power   2.01%                                                                                                                                                                                                                                                                                                                                                                                                                                                                                                                                                                                                                        | Tata Motors                           |        | 0.64%         |
| Construction Project   3.65%     Larsen & Toubro   3.65%     Pharmaceuticals   2.12%     Sun Pharmaceutical Industries   0.96%     Dr. Reddy's Laboratories   0.68%     Cipla   0.48%     Power   2.01%                                                                                                                                                                                                                                                                                                                                                                                                                                                                                                                                                                                                                        | Eicher Motors                         |        | 0.63%         |
| Pharmaceuticals2.12%Sun Pharmaceutical Industries0.96%Dr. Reddy's Laboratories0.68%Cipla0.48%Power2.01%                                                                                                                                                                                                                                                                                                                                                                                                                                                                                                                                                                                                                                                                                                                        | Construction Project                  |        | 3.65%         |
| Sun Pharmaceutical Industries0.96%Dr. Reddy's Laboratories0.68%Cipla0.48%Power2.01%                                                                                                                                                                                                                                                                                                                                                                                                                                                                                                                                                                                                                                                                                                                                            | Larsen & Toubro                       |        | 3.65%         |
| Dr. Reddy's Laboratories   0.68%     Cipla   0.48%     Power   2.01%                                                                                                                                                                                                                                                                                                                                                                                                                                                                                                                                                                                                                                                                                                                                                           | Pharmaceuticals                       |        | 2.12%         |
| Cipla   0.48%     Power   2.01%                                                                                                                                                                                                                                                                                                                                                                                                                                                                                                                                                                                                                                                                                                                                                                                                | Sun Pharmaceutical Industries         |        | 0.96%         |
| Cipla   0.48%     Power   2.01%                                                                                                                                                                                                                                                                                                                                                                                                                                                                                                                                                                                                                                                                                                                                                                                                | Dr. Reddy's Laboratories              |        | 0.68%         |
| Power 2.01%                                                                                                                                                                                                                                                                                                                                                                                                                                                                                                                                                                                                                                                                                                                                                                                                                    |                                       |        | 0.48%         |
| NTPC 1.07%                                                                                                                                                                                                                                                                                                                                                                                                                                                                                                                                                                                                                                                                                                                                                                                                                     |                                       |        | 2.01%         |
|                                                                                                                                                                                                                                                                                                                                                                                                                                                                                                                                                                                                                                                                                                                                                                                                                                | NTPC                                  |        | 1.07%         |

## **PORTFOLIO** (31 October 2019)

|      | D   | F   | C    |
|------|-----|-----|------|
| IDFC | MUT | UAL | FUND |

| Name of the Instrument                | Rating | % to NAV |
|---------------------------------------|--------|----------|
| Power Grid Corporation of India       | -      | 0.94%    |
| Cement                                |        | 1.48%    |
| UltraTech Cement                      |        | 0.87%    |
| Grasim Industries                     |        | 0.61%    |
| Telecom - Services                    |        | 1.43%    |
| Bharti Airtel                         |        | 1.43%    |
| Index                                 |        | 1.17%    |
| Nifty 50 Index - Equity Futures       |        | 1.17%    |
| Consumer Durables                     |        | 1.12%    |
| Titan Company                         |        | 1.12%    |
| Non - Ferrous Metals                  |        | 1.09%    |
| Hindalco Industries                   |        | 0.55%    |
| Vedanta                               |        | 0.54%    |
| Ferrous Metals                        |        | 1.04%    |
| Tata Steel                            |        | 0.58%    |
| JSW Steel                             |        | 0.47%    |
| Oil                                   |        | 0.90%    |
| Oil & Natural Gas Corporation         |        | 0.90%    |
| Minerals/Mining                       |        | 0.75%    |
| Coal India                            |        | 0.75%    |
| Pesticides                            |        | 0.66%    |
| UPL                                   |        | 0.66%    |
| Transportation                        |        | 0.63%    |
| Adani Ports and Special Economic Zone |        | 0.63%    |
| Gas                                   |        | 0.51%    |
| GAIL (India)                          |        | 0.51%    |
| Telecom - Equipment & Accessories     |        | 0.32%    |
| Bharti Infratel                       |        | 0.32%    |
| Media & Entertainment                 |        | 0.32%    |
| Zee Entertainment Enterprises         |        | 0.32%    |
| Corporate Bond                        |        | 0.01%    |
| NTPC                                  | AAA    | 0.01%    |
| Net Cash and Cash Equivalent          |        | 0.38%    |
| Grand Total                           |        | 100.00%  |